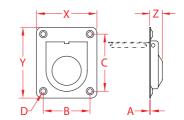

## FLUSH LIFT PULL 316 STAINLESS STEEL

|  | ITEM       | A     | В     | С     | D     | <b>X</b><br>(height) | <b>Y</b><br>(length) | <b>Z</b><br>(width) | WT<br>(lb) | PACKAGING<br>TYPE | EACH<br>(qty) | INNER<br>(qty) | CARTON<br>(qty) | UPC          |
|--|------------|-------|-------|-------|-------|----------------------|----------------------|---------------------|------------|-------------------|---------------|----------------|-----------------|--------------|
|  | S3851-0003 | 0.03" | 1.68" | 2.09" | 0.15" | 2.20"                | 2.58"                | 0.43"               | 0.09       | POLYBAG           | 1             | 5              | 375             | 791506058359 |

## NOTE:

USE 4 #8 FASTENERS. SPRING LOADED. STAMPED VERSION WITH ROUNDED INSIDE EDGE OF PULL RING. ALL DIMENSIONS ARE NOMINAL (+/- 3%) AND ARE SUBJECT TO CHANGE WITHOUT NOTICE.