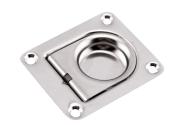

## FLUSH LIFT PULL 316 STAINLESS STEEL

|  | ITEM       | A     | В     | С     | D     | <b>X</b><br>(height) | <b>Y</b><br>(length) | <b>Z</b><br>(width) | WT<br>(lb) | PACKAGING<br>TYPE | EACH<br>(qty) | INNER<br>(qty) | CARTON<br>(qty) | UPC          |
|--|------------|-------|-------|-------|-------|----------------------|----------------------|---------------------|------------|-------------------|---------------|----------------|-----------------|--------------|
|  | S3851-0003 | 0.03" | 1.68" | 2.09" | 0.15" | 2.20"                | 2.58"                | 0.43"               | 0.09       | POLYBAG           | 1             | 5              | 375             | 791506058359 |

## NOTE:

USE 4 #8 FASTENERS. SPRING LOADED. STAMPED VERSION WITH ROUNDED INSIDE EDGE OF PULL RING. ALL DIMENSIONS ARE NOMINAL (+/- 3%) AND ARE SUBJECT TO CHANGE WITHOUT NOTICE.